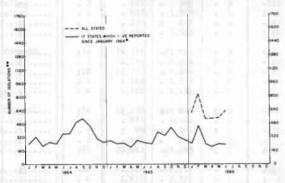

## SURVEILLANCE SUMMARY SHIGELLA - Second Quarter, 1966

During the second quarter of 1966, 1,856 shigella isolations from human sources were reported from 53 centers. This represents an 11.6 percent decrease from the 2,099 recoveries reported during the first quarter. The number of isolations notified the first quarter showed a 13.6 percent decrease from the total of 2,429 reported during the fourth quarter of 1965. The seasonal pattern demonstrated in the first two quarters of 1966 has deviated slightly from that of the 1964 and 1965 (Figure 1).

Figure 1
REPORTED ISOLATIONS OF SHIGELLA

ALASKA, ARIZONA, MAMAII, ILLINOIS, KAMSAS, MARYLAND, NEW JERSET, NEW MEKICO, NORTH CARDLINA, NORTH DAKOTA, ONIC ONI ANDINA DEFEON SOLITH DAKOTA. TENNESSEE, TEXAS AND VERMONT

\*\*ADJUSTED TO FOUR-WEEK MONTHS

Nineteen serotypes were recorded for the second quarter, three less than for the preceding quarter. The six most frequently reported are listed in Table 2. In this quarter as well as in previous ones, these subgroups have been the most common, accounting for over 85 percent of all isolations. Shigella sonnei has consistently held the first rank and S. flexneri 2, the second.